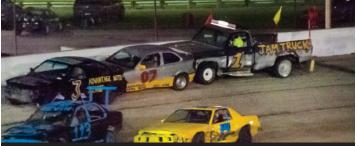

JAM TRUCK TO PUSH IDLE CARS AWAY

**TEAM MUST PROVIDE LAP SCORER** 

BONUS PRIZES AFTER THE RACE